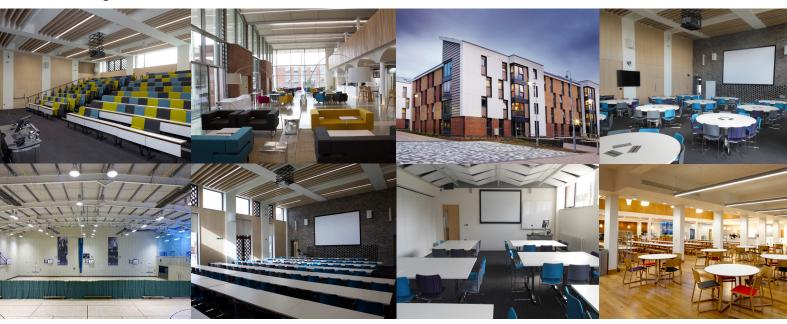

Tiered lecture theatres for up to 220 delegates, self-contained plenary, syndicate space and a sports hall accommodating up to 950 delegates positions Clifton Science and Technology Campus as a leading conference and event venue in Nottingham. The design of the campus lends itself to outdoor events, festivals and markets, with ample free parking onsite.

### **Conference and Events Facts**

- Up to 220 delegates
- Accommodation available from August to mid September
- Banqueting and award dinners up to 220 guests
- Exclusive use of Teaching and Learning Building
- Sports Hall accommodates up to 950
- Public events and festivals including public catering facilities

- Outdoor exhibition space
- Indoor and outdoor teambuilding
- All inclusive delegate packages
- Indoor exhibition space
- Latest AV technology and WiFi
- Complimentary parking of up to 500 cars, out of term time