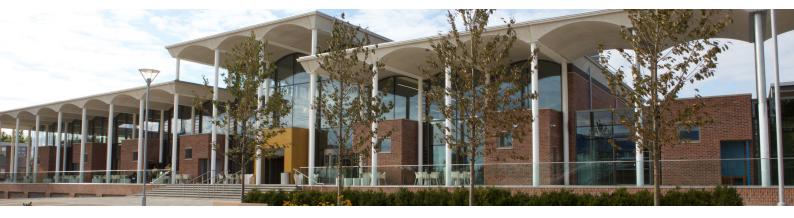

# **Clifton Science and Technology Campus**

The contemporary space on the Clifton Science and Technology Campus provides conference and event organisers with flexible meeting and event space to host conferences, meetings, festivals and sporting events. The campus has undergone a multi-million-pound development boasting modern architecture, with state-of-the-art interiors lending itself as the perfect backdrop to your event.

Tiered lecture theatres for up to 220 delegates, self-contained plenary, syndicate space and a sports hall accommodating up to 950 delegates positions Clifton Science and Technology Campus as a leading conference and event venue in Nottingham. The design of the campus lends itself to outdoor events, festivals and markets, with ample free parking onsite.